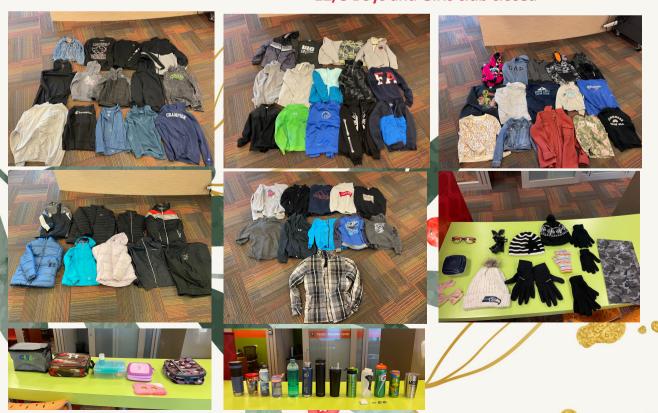

## **Message from the Front Office:**

We have an excessive amount of items in our lost and found. Please remind your students to grab their items or come in at pick up/drop off to collect items. All items will

be donated going into Christmas break!

Primary 1-3, Exciting News from our third grade class! Mrs. Sparkmans 3rd grade math class Mrs. Sparkman has been named a top classroom in the Imagine Learning Idaho Do Math! Pay It **Forward contest!** 