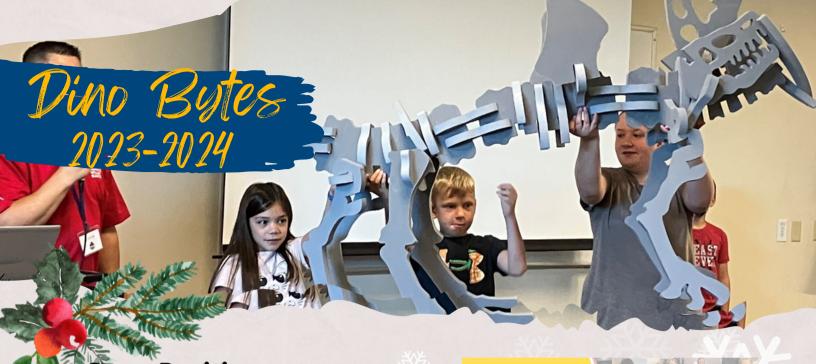

be donated going into Christmas break!

Primary 1-3, Exciting News from our third grade class! Mrs. Sparkmans 3rd grade math class Mrs. Sparkman has been named a top classroom in the Imagine Learning Idaho Do Math! Pay It **Forward contest!** 