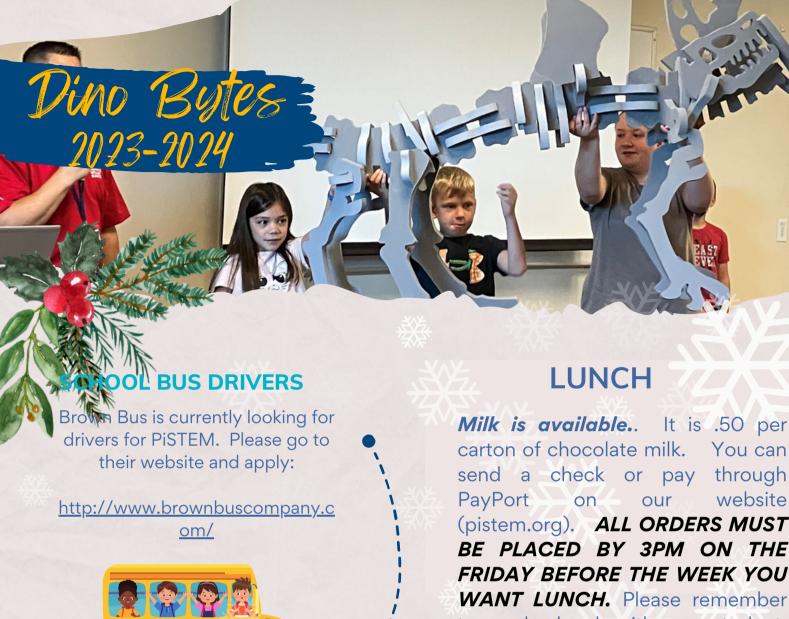

carton of chocolate milk. You can send a check or pay through website (pistem.org). ALL ORDERS MUST BE PLACED BY 3PM ON THE FRIDAY BEFORE THE WEEK YOU WANT LUNCH. Please remember to send a lunch with your student. with the appropriate fork or spoon. Thank you

BUS TO Please go to Brown Bus website if you have any question

or need to find your stop.