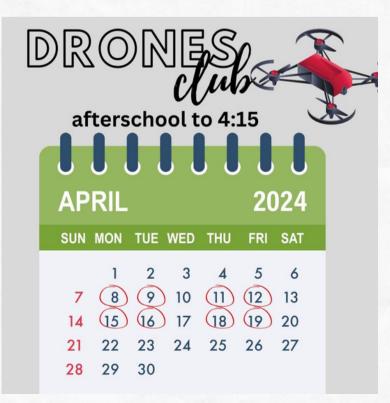

## **Up Coming Events:**

4/8 - Drone Club starts (Registration is FULL)

**4/9** - PTA meeting @ 5:30 at Kuna Library Conference Room in Kuna

4/20 - Prom!

**5/7** - 6pm Board meeting - Board room-1422 S Tech Lane, Meridian