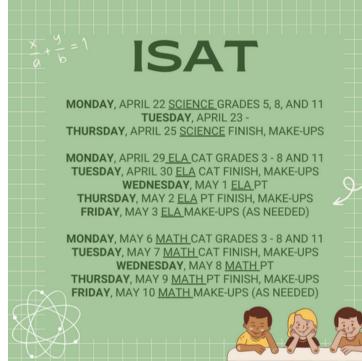

## **ISAT Testing Tips**

- Kids must be at school by 8 am, testing starts promptly at 8:30
- Have a good breakfast, examples: eggs, muffins, oatmeal, yogurt with fruit, smoothies etc. **NO** empty calories
- Get a good nights sleep
- Give lots of encouragement, and explain the importance of *taking their time*

| AT 2024 |     |                |     |      |      |     |  |
|---------|-----|----------------|-----|------|------|-----|--|
| SUN     | MON | TUE            | WED | THU  | FRI  | SAT |  |
|         |     |                | 1   | 2    | 3    | 4   |  |
| 5       | 6   | $\overline{7}$ | 8   | (9)  | (10) | 11  |  |
| 12      | 13  |                | 15  | (16) | 17   | 18  |  |
| 19      | 20  | 21             | 22  | 23   | 24   | 25  |  |
| 26      | 27  | 28             | 29  | 30   | 31   |     |  |