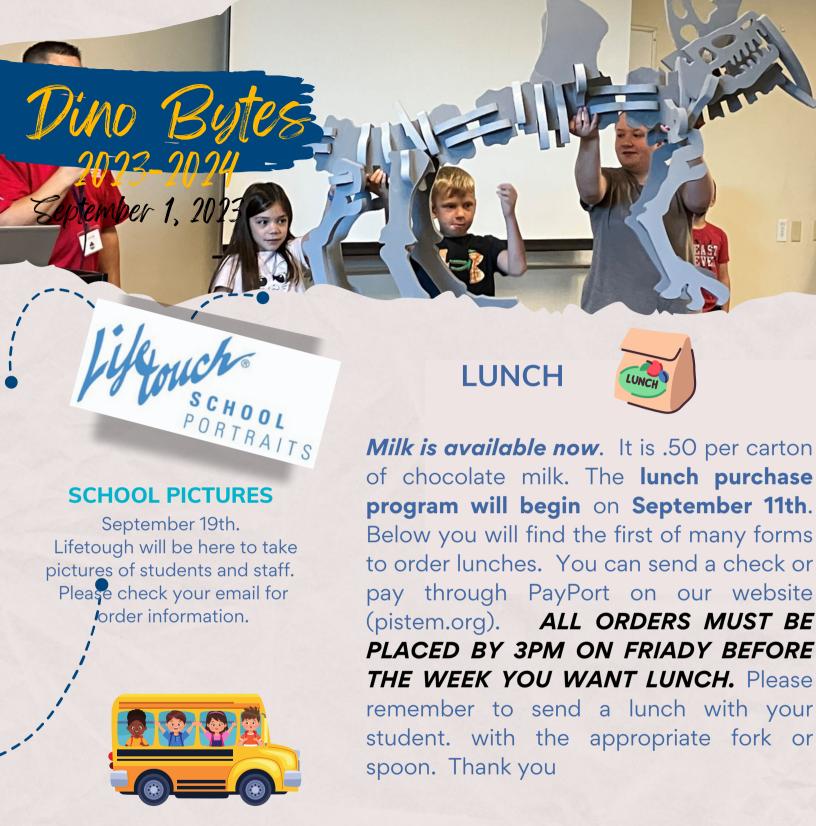

9/19 - School Pictures

A parent and student meeting for all who want to be involved with Lego League and First Tech will meet at the open house at 6:30 p.m.

### PISTEM LUNCH ORDER FORM

2023 Sept 11 - Oct 27

Student Name:

Tuesday Thursday Dominos - WK1 10" Pepperoni Pizza WK2 - Chicken Alfredo Pasta

Panda Express - WK1: orange chicken/chow mein, WK2: black pepper Steak/rice - Kids or Bowl Yokozuna Teriyaki - Teriyaki Chicken/Steamed Veggles/rice bowl - one size

Friday

Cafe Rio - WK1: shredded beef quesadilla/chips/black beans/rice, WK2: chicken quesadilla/chips/black beans/rice - Regular or Double

chocolate

All orders are due

### the FRIDAY BEFORE THE LUNCH WEEK - BEFORE 3PM

#### - NO EXCEPTIONS!

#### It is too hard to try to accommodate any late orders. Sorry.

|                        |                                                                                                                                                                 | ,             |                         |                 |               |
|------------------------|-----------------------------------------------------------------------------------------------------------------------------------------------------------------|---------------|-------------------------|-----------------|---------------|
|                        | This is a list of the week and meal availability. Please place orders online (pistern.org - Parent Payment Portal on the home page)                             | Regular       | Meal, Bowl<br>or Double | Milk<br>\$ 0.50 | Total         |
| Monday 9/11/23         | Dominos - 10" Pepperoni Pizza \$6.00                                                                                                                            |               |                         | 50.50           |               |
|                        | Panda- Orange Chicken/Chow Mein - Small \$4.65 Large \$5.65                                                                                                     | $\vdash$      | $\vdash$                | $\vdash$        | -             |
|                        | Yokozuna Teriyaki - Teriyaki Chicken/Steamed Veggies/rice bowl - Bowl \$6.10                                                                                    | -             | $\vdash$                | $\vdash$        | $\overline{}$ |
|                        | Cafe Rio- Shredded Beef Quesadilla/chips/black beans/rice- Regular \$4.50 Double                                                                                | $\vdash$      |                         | $\vdash$        | $\overline{}$ |
| Friday 9/15/23         |                                                                                                                                                                 |               |                         |                 |               |
| Monday 9/18/23         | Dominos - Chicken Alfredo Pasta \$6.00                                                                                                                          |               |                         |                 |               |
|                        | Panda-Black Pepper Steak/Fried Rice - Small \$4.65 Large \$5.65                                                                                                 | -             |                         | $\vdash$        | $\overline{}$ |
|                        | Yokozuna Teriyaki - Teriyaki Chicken/Steamed Veggies/rice bowl - Bowl \$6.10                                                                                    | $\overline{}$ |                         |                 | $\overline{}$ |
|                        | Cafe Rio- Chicken Quesadilla/chips/black beans/rice- Regular \$4.50 Double \$6.00                                                                               | $\overline{}$ |                         | $\vdash$        | $\overline{}$ |
|                        |                                                                                                                                                                 |               |                         |                 | $\overline{}$ |
| Monday 9/25/23         | Dominos - 10" Pepperoni Pizza \$6.00                                                                                                                            |               |                         |                 |               |
| Tuesday 9/26/23        | Panda- Orange Chicken/Chow Mein - Small \$4.65 Large \$5.65                                                                                                     |               |                         |                 |               |
| Thursday 9/28/23       | Yokozuna Teriyaki - Teriyaki Chicken/Steamed Veggies/rice bowl - Bowl \$6.10                                                                                    |               |                         |                 |               |
|                        | Cafe Rio- Shredded Beef Quesadilla/chips/black beans/rice- Regular \$4.50 Double                                                                                |               |                         |                 |               |
| Friday 9/29/23         | \$6.00                                                                                                                                                          | $\Box$        |                         |                 |               |
|                        |                                                                                                                                                                 |               |                         |                 |               |
|                        | Dominos - Chicken Alfredo Pasta \$6.00                                                                                                                          |               | $\overline{}$           | $\vdash$        | $\vdash$      |
|                        | Panda-Black Pepper Steak/Fried Rice - Small \$4.65 Large \$5.65                                                                                                 |               | $\overline{}$           | $\vdash$        | $\vdash$      |
|                        | Yokozuna Teriyaki - Teriyaki Chicken/Steamed Veggies/rice bowl - Bowl \$6.10  Cafe Rio- Chicken Quesadilla/chips/black beans/rice- Regular \$4.50 Double \$6.00 | -             |                         | $\vdash$        | $\vdash$      |
| Friday 10/6/23         |                                                                                                                                                                 |               |                         |                 | $\Box$        |
|                        | OCTOBER BREAK                                                                                                                                                   |               |                         |                 |               |
|                        | October 9th - 13th                                                                                                                                              |               |                         |                 |               |
| NO SCHOOL - NO LUNCHES |                                                                                                                                                                 |               |                         |                 |               |
| Monday 10/16/23        | Dominos - 10" Pepperoni Pizza \$6.00                                                                                                                            |               |                         |                 |               |
| Tuesday 10/17/23       | Panda- Orange Chicken/Chow Mein - Small \$4.65 Large \$5.65                                                                                                     |               |                         |                 |               |
| Thursday 10/19/23      | Yokozuna Teriyaki - Teriyaki Chicken/Steamed Veggies/rice bowl - Bowl \$6.10                                                                                    |               |                         |                 |               |
|                        | Cafe Rio- Shredded Beef Quesadilla/chips/black beans/rice- Regular \$4.50 Double                                                                                |               |                         |                 |               |
| Friday 10/20/23        | \$6.00                                                                                                                                                          |               |                         |                 |               |
| Monday 10/23/23        | Dominos - Chicken Alfredo Pasta \$6.00                                                                                                                          |               |                         |                 |               |
| Tuesday 10/24/23       | Panda-Black Pepper Steak/Fried Rice - Small \$4.65 Large \$5.65                                                                                                 |               |                         |                 |               |
| Thursday 10/26/23      | Yokozuna Teriyaki - Teriyaki Chicken/Steamed Veggies/rice bowl - Bowl \$6.10                                                                                    |               |                         |                 |               |
| Friday 10/27/23        | Cafe Rio- Chicken Ouesadilla/chips/black beans/rice- Regular \$4.50 Double \$6.00                                                                               |               |                         |                 |               |