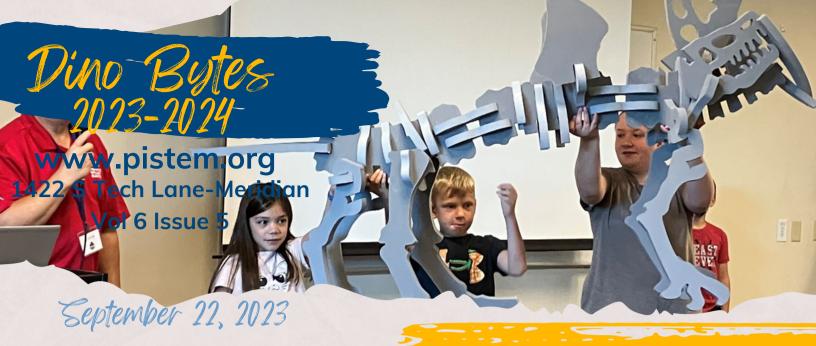

# **NEWSLETTER**

Mr. Miceli-Secondary Engineering graced us with his inner pirate on "talk like a pirate" day- Sept 19th Thanks Mr. Miceli! You're awesome!