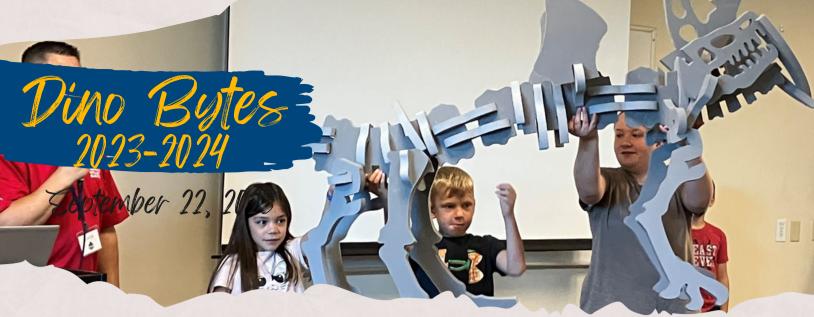

# **NEWSLETTER**

Mr. Miceli-Secondary Engineering graced us with his inner pirate on "talk like a pirate" day- Sept 19th Thanks Mr. Miceli! You're awesome!