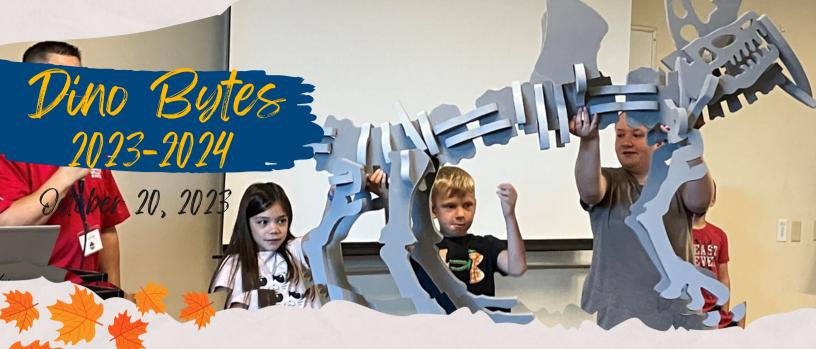

SAT, which is a key component of the college admissions process. Beyond that, the PSAT serves as the National Merit Scholarship Qualifying Test (NMSQT) for juniors,

offering a chance to earn scholarships and recognition for their outstanding performance. Effective Test Preparation Strategies:

qet a Good Night's Sleep: Ensure you are well-rested the night before the test. A good night's sleep can significantly improve your focus and concentration.

Eat a Healthy Breakfast: On the day of the test, have a nutritious breakfast to fuel your brain and sustain your energy throughout the exam.

Stay Calm: Keep a positive mindset. Stress can affect your performance, so practice relaxation techniques to remain calm during the test. e look forward to a successful testing day on October 26, 2023.



### Open Positions at PiSTEM

# Substitute Teacher Paraprofessionals

Please contact Dr. Hettinger at: jhettinger@pistem.org if you are interested in applying





IF YOU KNOW OF ANYONE LOOKING TO ENROLL IN PROJECT IMPACT STEM ACADEMY, WE HAVE A FEW SEATS OPEN . GO TO OUR WEBSITE: PISTEM.ORG, AND HAVE THEM FILL OUT THE POST-LOTTERY APPLICATION

### Project Impact STEM Academy's Mission Statement

Project Impact STEM Academy will provide an engaging, adaptive learning environment through the use of personalized learning plans, intentionally integrated curriculum, mastery-based progression, and authentic projects embedded in Science, Technology, Engineering, and Math. In this environment, students will gain confidence, practice failure until it is no longer intimidating, and become investe